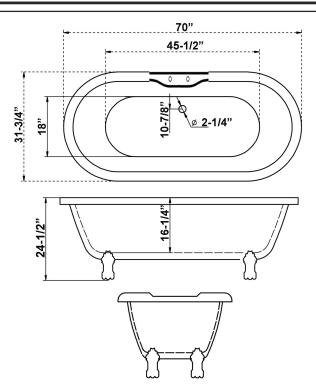

## COLIN 70" ACRYLIC DOUBLE ROLL TOP TUB

Cat. No. ADR7H70LP

L: 70" W: 31-3/4" H: 24-1/2"

Water depth: 16-1/4" to top of tub

Water depth: 11-3/4" to OF

## The following is recommended for ADR7H70LP tubs:

•Rim-mounted faucets: part #4601 or 4201

Straight bath supplies: part #5577

•Leg tub drain: part #5599LT or 5599TS

Gallon Capacity: 57
Shipping Weight: 162 lbs.
Empty Weight: 102 lbs.
Filled Weight: 676 lbs.

Overflow can be drilled. With overflow drilled this tub requires drain 5599E. Tubs that have been drilled with overflow are "special order" and are not returnable.

Dimensions of fixture are nominal and specifications subject to change without notice.