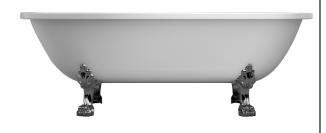

## COLIN 70" ACRYLIC DOUBLE ROLL TOP TUB

Cat. No. ADR7H70LP

L: 70" W: 31-3/4" H: 24-1/2"

Water depth: 16-1/4" to top of tub

Water depth: 11-3/4" to OF

## **Features:**

- ► Interior and exterior walls acrylic sheets
- ► Space between walls partially filled with fiberglass & resin
- ▶7" centers in tub deck
- ► Cast aluminum lion paw feet available in 4 finishes
- ► Tub is thoroughly inspected before shipment
- ► No overflow

## **Feet Finishes:**

BN Brushed Nickel
CP Polished Chrome
PB Polished Brass
ORB Oil Rubbed Bronze

**Custom Colors Available** (inside of tub is always white enamel): Painted bathtubs are considered "special order" and are not returnable \$160 Bisque or Black \$250 Designer Color